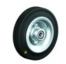

#### Wheel

rubber tyre, electricallyconductive, volume resistance value <10<sup>4</sup>Ω

+ + +

shock proof

bolted steel rim zinc plated, volume resistance value  ${<}10^4\Omega$ 

For

Finish: electro-zinc plated, hardened steel balls, double ball race swivel head - pressed steel sheet, with strong Kingpin bolted and locked - adjustable, thermoplastic dust protection ring and seal, wheel axle bolted, adjustable total lock leading or trailing available

| Swivel castor with total lock Wheel- $\varnothing$ A x width B mm: 125x38 |                |
|---------------------------------------------------------------------------|----------------|
| Load Capacity kg:                                                         | 100            |
| Load capacity tested according to EN 12530 and EN 12527                   |                |
| Overall height H mm:                                                      | 163            |
| Dimension of top plate TP                                                 | 135x110        |
| mm:                                                                       |                |
| Hole spacing HS mm:                                                       | 105x80         |
| Hole-Ø HD mm:                                                             | 10,5           |
| Swivel radius SR mm:                                                      | 140            |
| Wheel bearing:                                                            | Roller bearing |
|                                                                           |                |