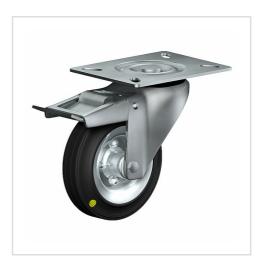

## Product data sheet Swivel castor with total lock KDT 125

#### Wheel

rubber tyre, electricallyconductive, volume resistance value <10<sup>4</sup>Ω

+ + +

shock proof

bolted steel rim zinc plated, volume resistance value  ${<}10^4\Omega$ 

For

Finish: electro-zinc plated, hardened steel balls, double ball race swivel head - pressed steel sheet, with strong Kingpin bolted and locked - adjustable, thermoplastic dust protection ring and seal, wheel axle bolted, adjustable total lock leading or trailing available

| Swivel castor with total lock Wheel- $\varnothing$ A x width B mm: 125x38 |                |
|---------------------------------------------------------------------------|----------------|
| Load Capacity kg:                                                         | 100            |
| Load capacity tested according to EN 12530 and EN 12527                   |                |
| Overall height H mm:                                                      | 163            |
| Dimension of top plate TP                                                 | 135x110        |
| mm:                                                                       |                |
| Hole spacing HS mm:                                                       | 105x80         |
| Hole-Ø HD mm:                                                             | 10,5           |
| Swivel radius SR mm:                                                      | 140            |
| Wheel bearing:                                                            | Roller bearing |
|                                                                           |                |