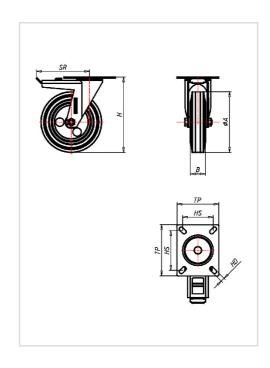

| Swivel castor with total lock Wheel- $\varnothing$ A x width B mm: 125x38 |                |
|---------------------------------------------------------------------------|----------------|
| Load Capacity kg:                                                         | 100            |
| Load capacity tested according to EN 12530 and EN 12527                   |                |
| Overall height H mm:                                                      | 163            |
| Dimension of top plate TP                                                 | 135x110        |
| mm:                                                                       |                |
| Hole spacing HS mm:                                                       | 105x80         |
| Hole-Ø HD mm:                                                             | 10,5           |
| Swivel radius SR mm:                                                      | 140            |
| Wheel bearing:                                                            | Roller bearing |
|                                                                           |                |